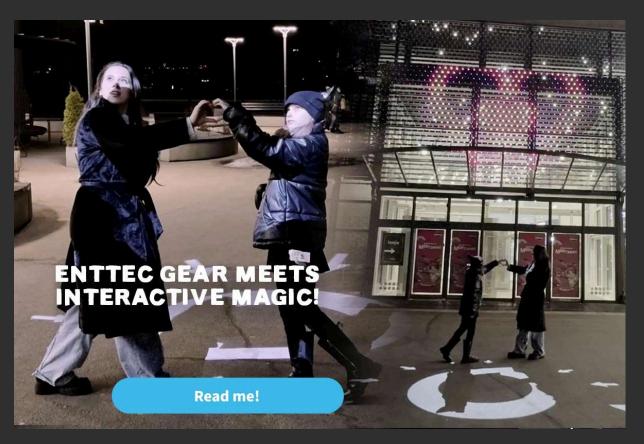

## Latvia's shopping centre just got a major glow-up!

Discover how ENTTEC's cutting-edge LED technology transformed Riga's Olimpia shopping centre into the Baltics' first interactive lighting façade — where hand gestures bring the building to life.