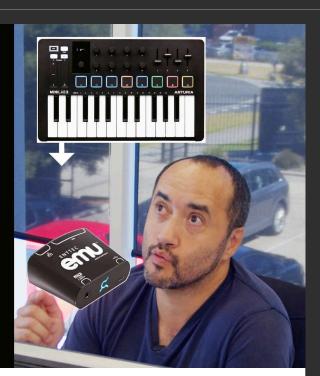

#### Obscura Qalma X EMU Hardware

ENTTEC's EMU syncs lighting to live music, giving DJs and musicians like Obscura Qalma's Sirius real-time control for dynamic shows. It's the perfect tool for all Aussie bands!