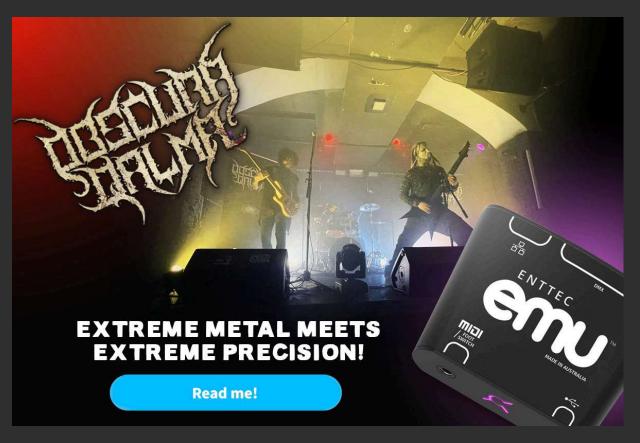

### ENTTEC

**EUROPE JUNE 2025** 

Join us as we talk with Obscura Qalma's Sirius: singer, guitarist ... and EMU lighting programmer

Italian metal trio Obscura Qalma are using EMU software and hardware to create stunning, self-programmed light shows that elevate their live performances across Europe. Discover how they've taken full control of their stage presence — and why EMU is their tool of choice.

Read me!