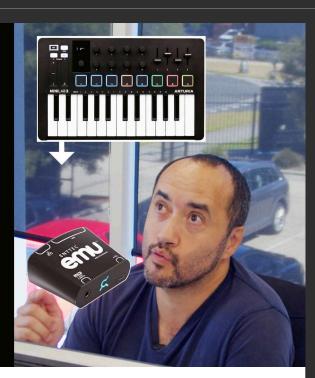

#### WATCH AND LEARN!

4 smoke machines, DMX lights... what's the best way to control it all without a laptop?

Find out Nic's recommended setup — just click the image above!