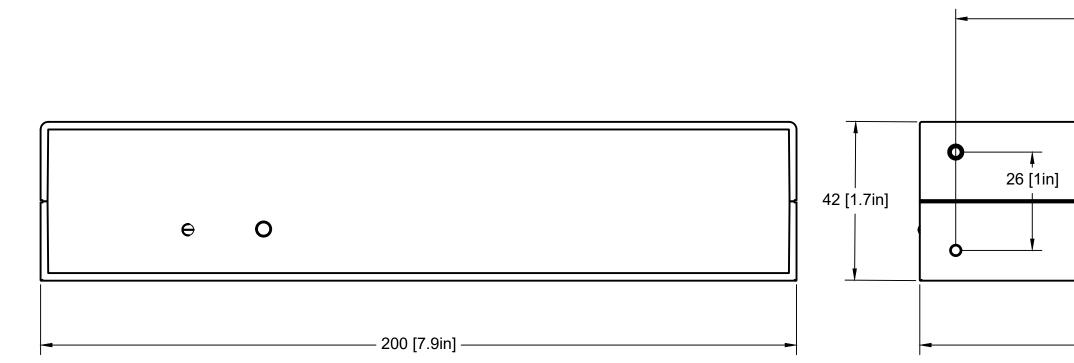

$\rightarrow$ 



 $\forall$ 

|       |                         |                  |      |       |          |                  |      | MATERIAL & FINISH                                    |           | INITIAL | DATE |
|-------|-------------------------|------------------|------|-------|----------|------------------|------|------------------------------------------------------|-----------|---------|------|
|       |                         |                  |      |       |          |                  |      |                                                      | DRAWN     | LM      |      |
|       |                         |                  |      |       |          |                  |      | TOLERANCES<br>(UNLESS OTHERWISE SPECIFIED)           | CHECKED   | LM      |      |
|       |