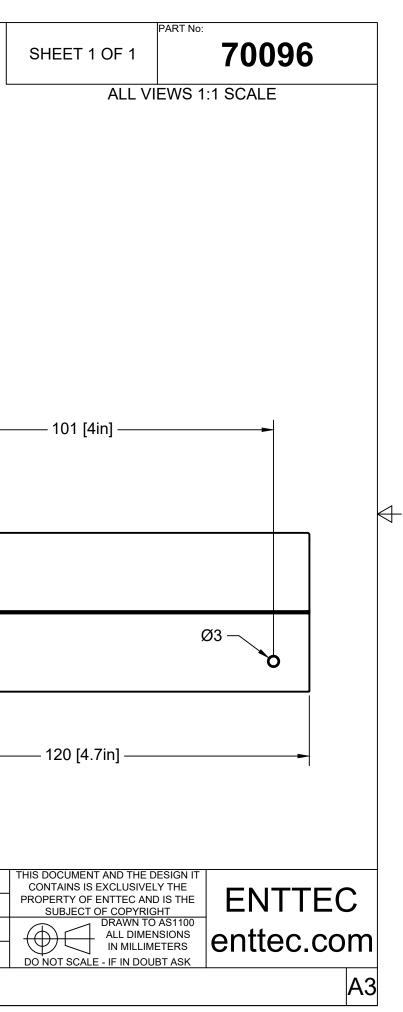

 $\rightarrow$ 

 $\forall$ 

|       |                         |                  |      |       |          |                  |      | MATERIAL & FINISH                                    |           | INITIAL | DATE |
|-------|-------------------------|------------------|------|-------|----------|------------------|------|------------------------------------------------------|-----------|---------|------|
|       |                         |                  |      |       |          |                  |      |                                                      | DRAWN     | LM      |      |
|       |                         |                  |      |       |          |                  |      | TOLERANCES<br>(UNLESS OTHERWISE SPECIFIED)           | CHECKED   | LM      |      |
|       |                         |                  |      |       |          |                  |      | 0.1 UP TO 6mm IS ±0.05<br>OVER 6 UP TO 30mm IS ±0.10 | SCALE     | 1:1     |      |
| 1     | RELEASED FOR PRODUCTION | INT              |      |       |          |                  |      |                                                      |           |         |      |
| ISSUE | REVISION                | DCN /<br>INITIAL | DATE | ISSUE | REVISION | DCN /<br>INITIAL | DATE | OVER 400mm IS ±1.00<br>ANGULAR IS ±1/2°              | IOE-70096 |         |      |
|       |                         |                  |      |       |          | - 4              | 7    |                                                      |           |         |      |