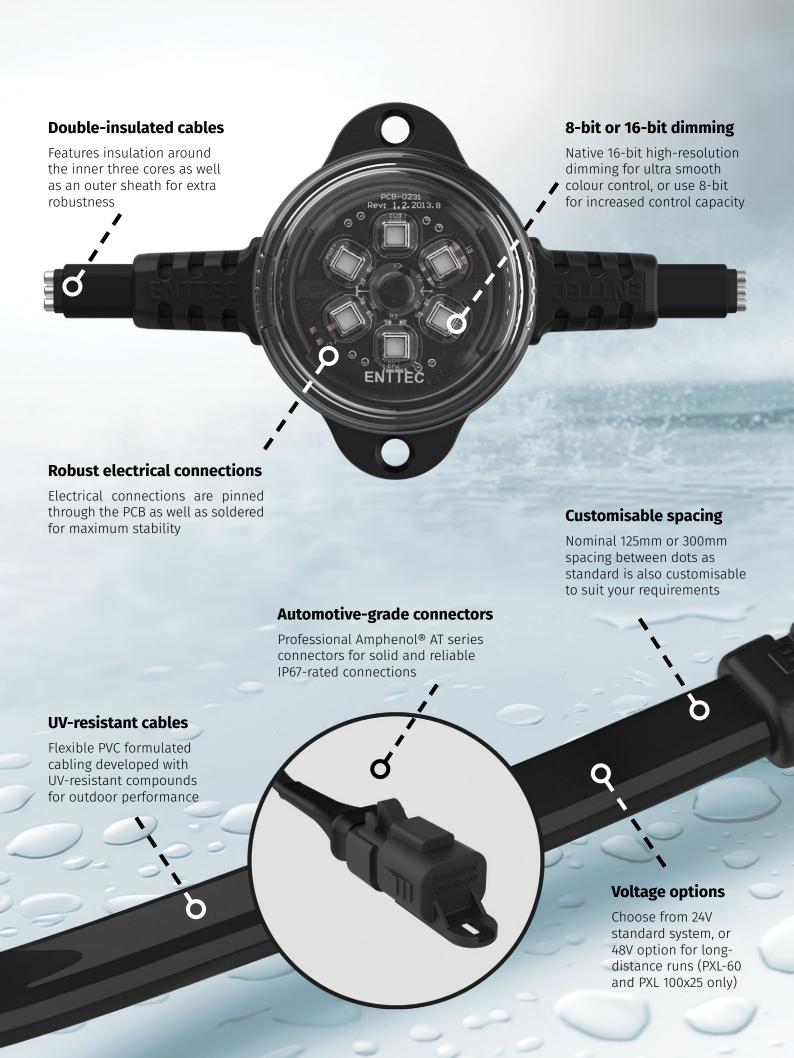

#### **SMART PXL-40P dots**

- Flexible strings of 41.5mm LED nodes
- RGB LEDs 24V system
- · injection-moulded PVC case
- For professional applications
- Colour-changing LED pixels
- Rich hues & ultra-smooth dimming
- Custom lengths made to order

#### **SMART PXL-60 dots**

- Flexible strings of 55.5mm LED nodes
- RGB or RGBW LEDs 24V or 48V system
- injection-moulded PVC case

### **SMART PXL40 METAL dots**

- Flexible strings of 41.5mm LED nodes
- RGB LEDs 24V system
- Marine-grade anodised aluminium case

Talk to one of our friendly project consultants today and learn how integrating ENTTEC SMART PXL dots can take your setup to a whole new level.