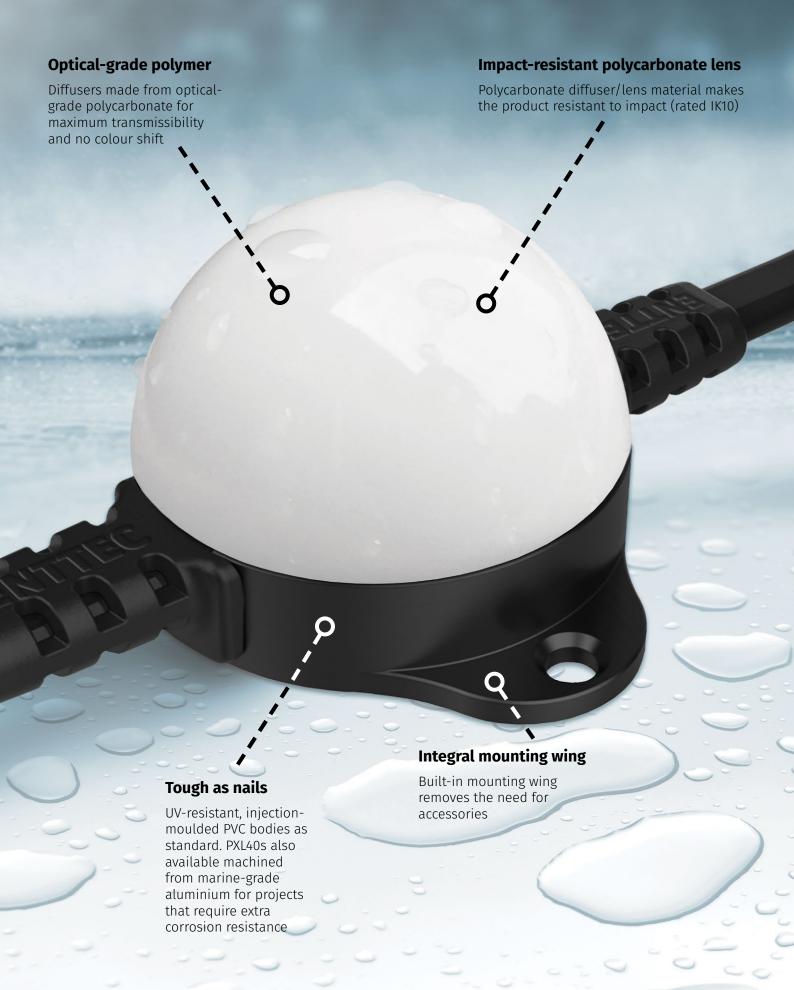

#### **SMART PXL-40P dots**

- Flexible strings of 41.5mm LED nodes
- RGB LEDs 24V system
- · injection-moulded PVC case
- For professional applications
- Colour-changing LED pixels
- Rich hues & ultra-smooth dimming
- Custom lengths made to order

#### **SMART PXL-60 dots**

- Flexible strings of 55.5mm LED nodes
- RGB or RGBW LEDs 24V or 48V system
- injection-moulded PVC case

### **SMART PXL40 METAL dots**

- Flexible strings of 41.5mm LED nodes
- RGB LEDs 24V system
- Marine-grade anodised aluminium case

Talk to one of our friendly project consultants today and learn how integrating ENTTEC SMART PXL dots can take your setup to a whole new level.