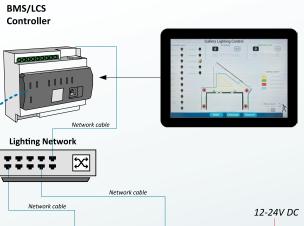

## ENTTE/C

rating DMX lig control within existing Integ hart Home and b g automation systems

## What is DMX?

Digital MultipleX is a lighting control protocol that is used especially for coloured and decorative lighting because of its fast send rate of 250kb/s.

Bring your vision to life: ENTTEC can help you turn your concept into schematic diagrams and itemised quotes.