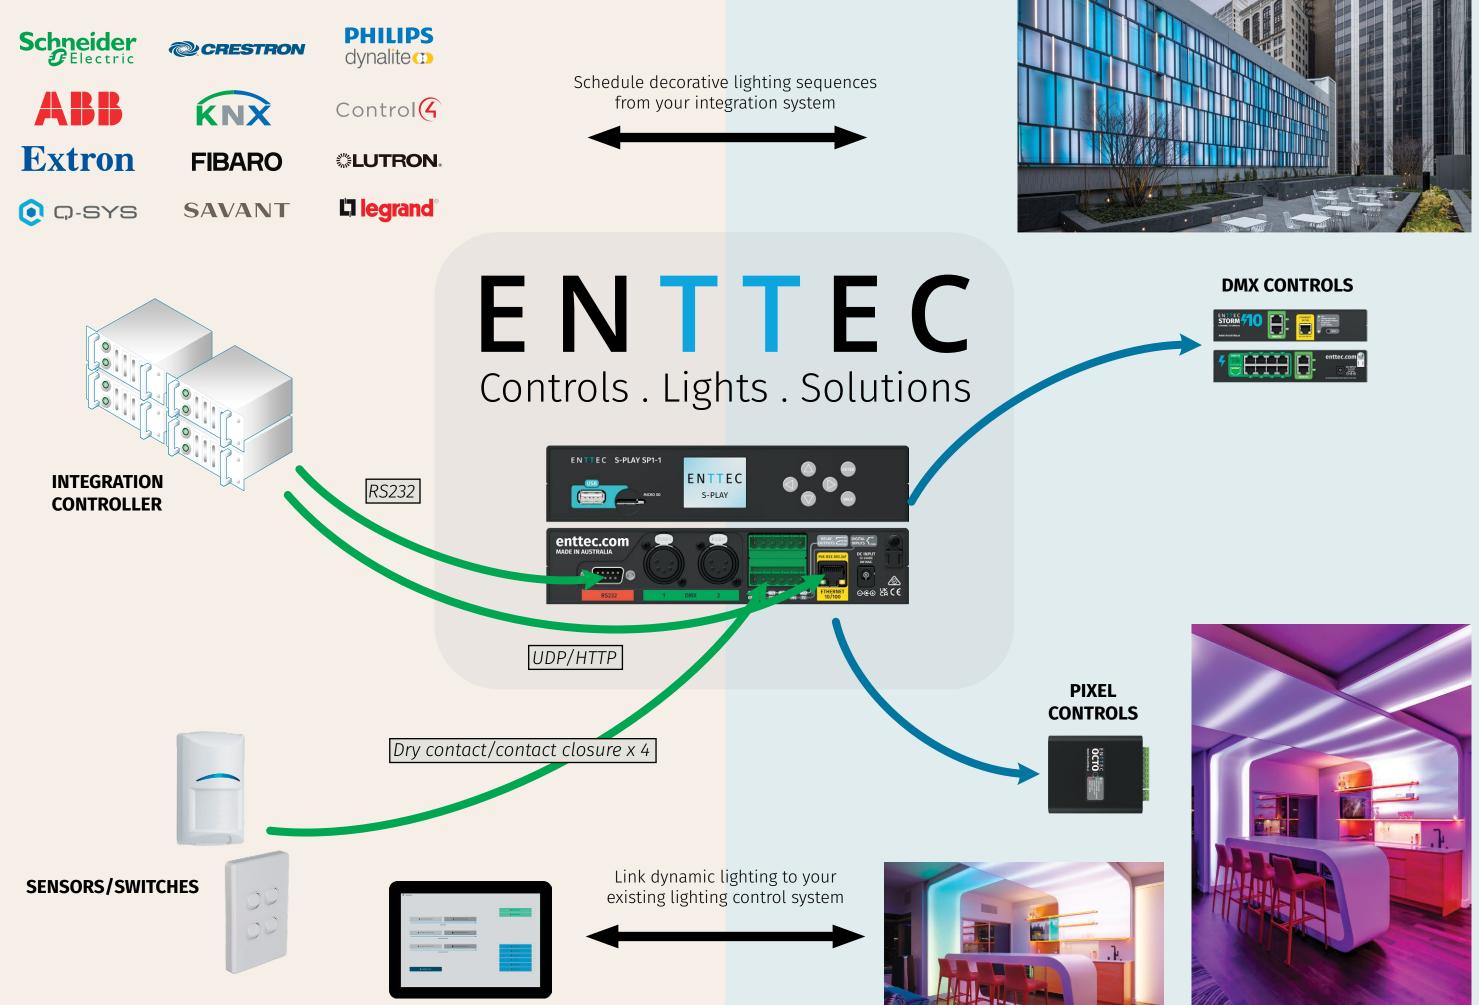

## ENTTE/C

rating DMX lig control within existing Integ hart Home and b g automation systems

## What is DMX?

Digital MultipleX is a lighting control protocol that is used especially for coloured and decorative lighting because of its fast send rate of 250kb/s.

Bring your vision to life: ENTTEC can help you turn your concept into schematic diagrams and itemised quotes.

Triggering via HTTP/UDP over network

Pixel?

Pixel LEDs, addressable LEDs or Smart LEDs are all terms for LED strips or dots that are separately controllable, allowing for dynamic, moving colours.

Talk to one of our friendly project consultants today and learn how integrating ENTTEC DMX lighting solutions with your existing system can take your setup to a whole new level.