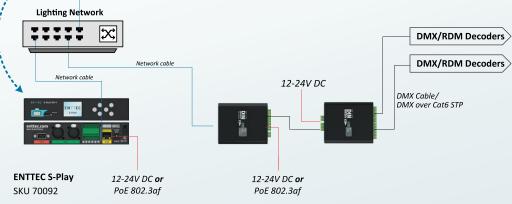

Triggering via HTTP/UDP over network

Pixel?

Pixel LEDs, addressable LEDs or Smart LEDs are all terms for LED strips or dots that are separately controllable, allowing for dynamic, moving colours.

Talk to one of our friendly project consultants today and learn how integrating ENTTEC DMX lighting solutions with your existing system can take your setup to a whole new level.