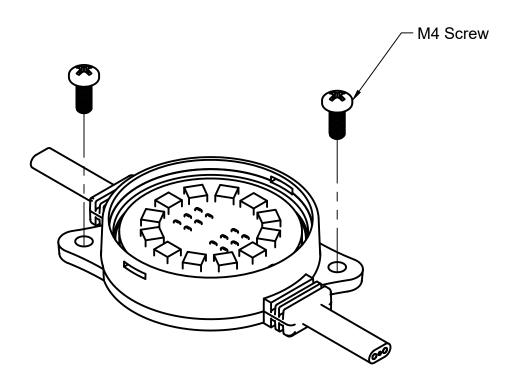

FILE NAME

PXL 60 Mounting System

|                                                                                                                             |                                                                                                       |         |                |          | THE DOCUMENT & THE DESIGN ON IT IS THE EXCLUSIVE PROPERTY OF |           |     |
|-----------------------------------------------------------------------------------------------------------------------------|-------------------------------------------------------------------------------------------------------|---------|----------------|----------|--------------------------------------------------------------|-----------|-----|
| ISSUE                                                                                                                       | REVISON                                                                                               |         | DCN/<br>INTIAL | DATE     | ENTTEC. & IS SUBJECT OF COPYRIGHT                            | ENTTEC    |     |
| FINISH                                                                                                                      |                                                                                                       |         | INITIAL        | DATE     | DRAWN TO AS1100 ALL DIMENSIONS IN                            | enttec.co | m   |
| TO! 55                                                                                                                      | ANIOTO IIII FOR OTHERWISE ORGANIES                                                                    | DRAWN   | NM             | 14.04.21 | MILLIMETERS DO NOT SCALE - IF IN DOUNT ASK                   |           |     |
| TOLERANCES UNLESS OTHERWISE SPECIFIED  0.1 UP TO 6mm IS± 0.05 OVER 400mm IS ±1  OVER 6 UPTO 30mm IS ± 0.1 ANGILLAR IS ± 1/2 |                                                                                                       | CHECKED |                |          | TITLE                                                        |           | A 4 |
| (                                                                                                                           | OVER 6 UPTO 30mm IS ± 0.1 ANGULAR IS ± 1/2  OVER 30 UP TO 120mm IS ± 0.25  OVER 120 UP TO 400mm ± 0.5 | SCALE   |                |          | PXL 60 Mounting                                              | A4        |     |