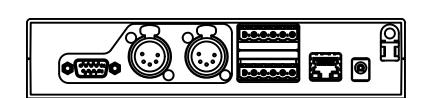

SHEET 1 OF 1

70094

**ALL VIEWS 1:2 SCALE** 











|                         |                  |            |            |                 |                           |                               | MATERIAL & FINISH                                          |
|-------------------------|------------------|------------|------------|-----------------|---------------------------|-------------------------------|------------------------------------------------------------|
|                         |                  |            |            |                 |                           |                               | -                                                          |
|                         |                  |            |            |                 |                           |                               |